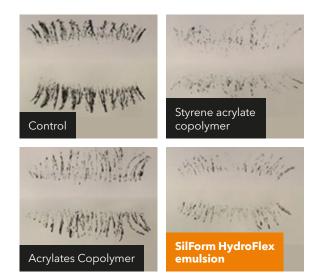

# WET SMUDGE RESISTANCE FOR MASCARA STAYING POWER

SilForm HydroFlex emulsion, with its superior water resistance, can provide improved wet rub-off protection to mascaras.

#### **WET SMUDGE TEST**

2.5% of active polymer in mascara