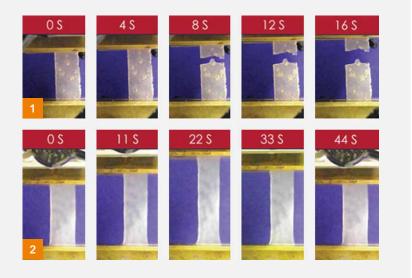

# FILM ELASTICITY FOR LONG WEAR COSMETIC FORMULATIONS

- 1 Silicone acrylate
- 2 SilForm HydroFlex emulsion