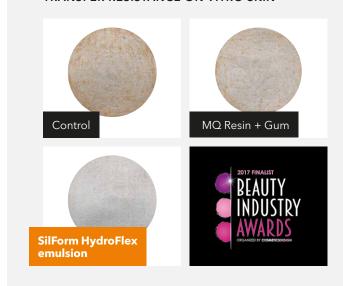

# LASTING STAY-PUT PERFORMANCE FOR FOUNDATIONS

SilForm HydroFlex emulsion helps achieve long-lasting wearability and non-transfer capabilities to foundations.

#### TRANSFER RESISTANCE ON VITRO SKIN